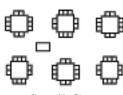

#### Capabilities

- o 4 room configurations
- o dual screen
- o tablet computer
- o laptops with remote desktop sharing
- o audience polling

- o Sept 2, 2005 through Mar 31, 2006 (25 academic weeks)
- o 818 hours in 378 activities
- o 32 hours a week in 15 activities
- o 2:16 average session length

#### **Room Configurations**

- o Case Style: 534 hours (65%)
- o Team Learning & Small Group: 271 hours (33%)
- o Lecture: 13 hours in 2 activities (2%)

Small Group

**Team Learning** 

Case Style

Lecture

Practice of Medicine Case Discussion

TA Workshop

Human Health and Disease Lectures